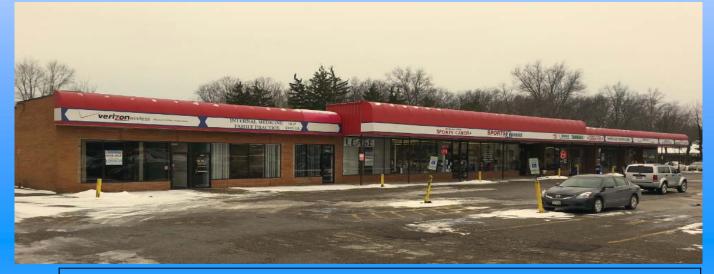

## FOR LEASE Ravenna Center Ravenna, Ohio

## 1,125 – 2,640 square feet available

**Description:** 932 – 966 E. Main Street. Building is approximately 30,000 sq ft. **Co-Tenants:** Sports Express, Bedrock Tanning, Ming Chu carryout, Laundromat, etc. **Nearby Tenants:** Giant Eagle, Marc's, Tractor Supply, Family Dollar, Dollar General, Litehouse Pools, Fastenal, Little Caesar's Pizza, Chipotle, Sheetz, etc.